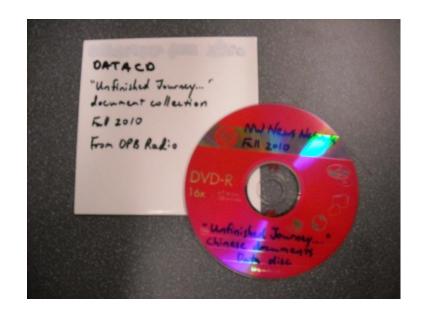

#### List of Resources

Oregon State Parks curator Christina Sweet reviews records donated to public radio with reporter Tom

Photo Credit: Northwest News Network