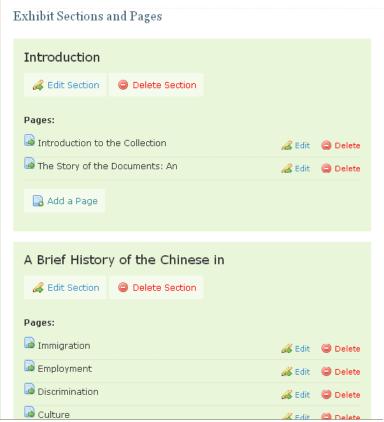

#### Introduction

A Brief History of the Chinese in Oregon, 1850-1950

Disinterment: Traditions and Practices

The Documents

Remembering the Past

A New Tradition

Resources for Further Research

Acknowledgments: A Collaborative Effort