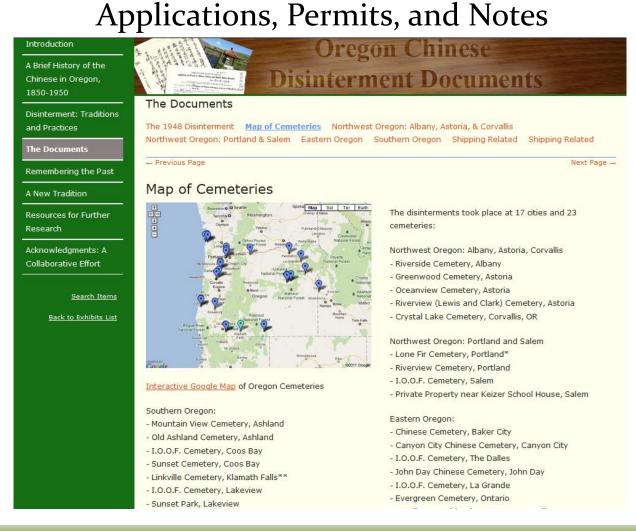

Search Items

Back to Exhibits List

The Oregon Chinese Disinterment Documents digital collection provides access to documents pertaining to the 1948-1949 disinterment of hundreds of Chinese immigrants' remains from cemeteries throughout Oregon.

## The Documents