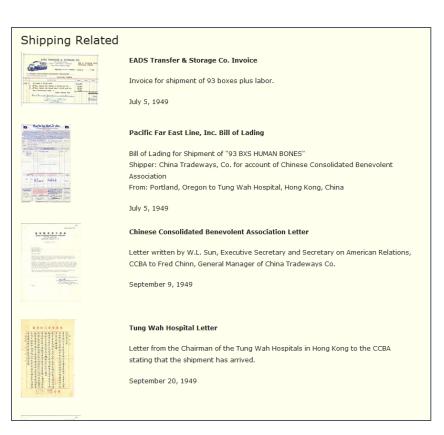

|                                                                                                                                                                                                                                                                                                                                                                                                                                                                             | Chinese Comsoli<br>315 K. W. Davis<br>Portland, Grego | idated Benevelent Ass'n.<br>& St.<br> |                                                                                               |

Chinese Cemetery Baker City, OR Application and Permit to Disinter 22 Men





## The Documents Shipping Related Documents









## Remembering the Past



Lone Fir Cemetery Bock 14 Memorial



Ivy Lin Documentary



### A New Tradition and Further Resources

#### Bringing Ancestors to the United States

Many of the Chinese who first immigrated to the United States during the middle 19th and early 20th centuries expected their stay to be temporary. In the event that they did not return to their homeland alive, they made arrangements for their remains to be in the United States only temporarily. Although some chose to remain buried in their new home, for almost a century the practice to be disinterred and returned to China was most common.

However, in the 1930s and 1940s, the shipment of human remains was discouraged due to political instability within China after the Japanese invasion in 1937 and establishmen