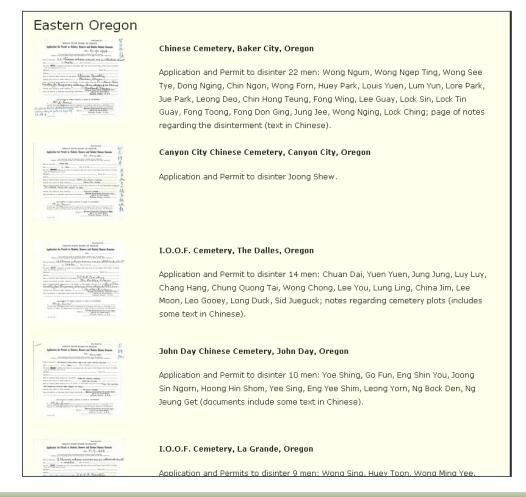

## The Documents

Chinese Cemetery Baker City, OR Application and Permit to Disinter 22 Men