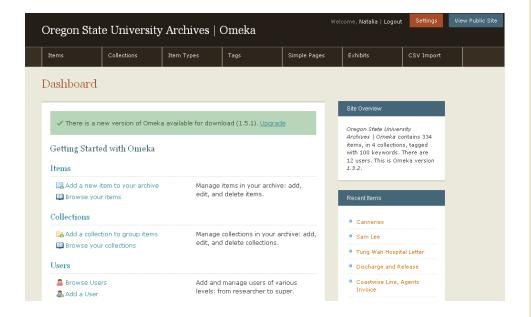

Search Items

Back to Exhibits List

The Oregon Chinese Disinterment Documents digital collection provides access to documents pertaining to the 1948-1949 disinterment of hundreds of Chinese immigrants' remains from cemeteries throughout Oregon.