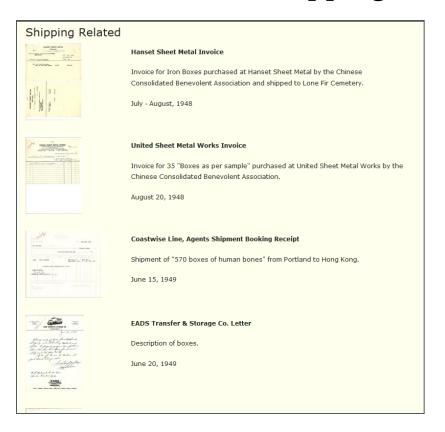

|                                                                                                                                                                                                                                                                                                                                                                                                                                                                             | Chinese Comsoli<br>315 K. W. Davis<br>Portland, Grego | idated Benevelent Ass'n.<br>& St.<br> |                                                                                               |

Chinese Cemetery Baker City, OR Application and Permit to Disinter 22 Men





## The Documents Shipping Related Documents









## Remembering the Past



Lone Fir Cemetery Bock 14 Memorial



Ivy Lin Documentary



### A New Tradition and Further Resources

#### Bringing Ancestors to the United States

Many of the Chinese who first immigrated to the United States during the middle 19th and early 20th centuries expected their stay to be temporary. In the event that they did not return to their homeland alive, they made arrangements for their remains to be in the United States only temporarily. Although some chose to remain buried in their new home, for almost a century the practice to be disinterred and returned to China was most common.

However, in the 1930s and 1940s, the shipment of human remains was discouraged due to political instability within China after the Japanese invasion in 1937 and establishm