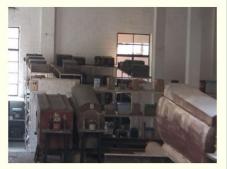

#### The Old Tradition

Tung Wah Hospital Coffin Hall in Hong Kong Photo Credit: Ivy Lin, 2009

Tung Wah Hospital, established in 1869, was the destination of the shipment of bones from Portland in 1949. This photograph is representative of how the Chinese remains were stored.

The Coffin Hall serves as temporary location to house the remains before being picked up by relatives or shipped to their final destinations within China.