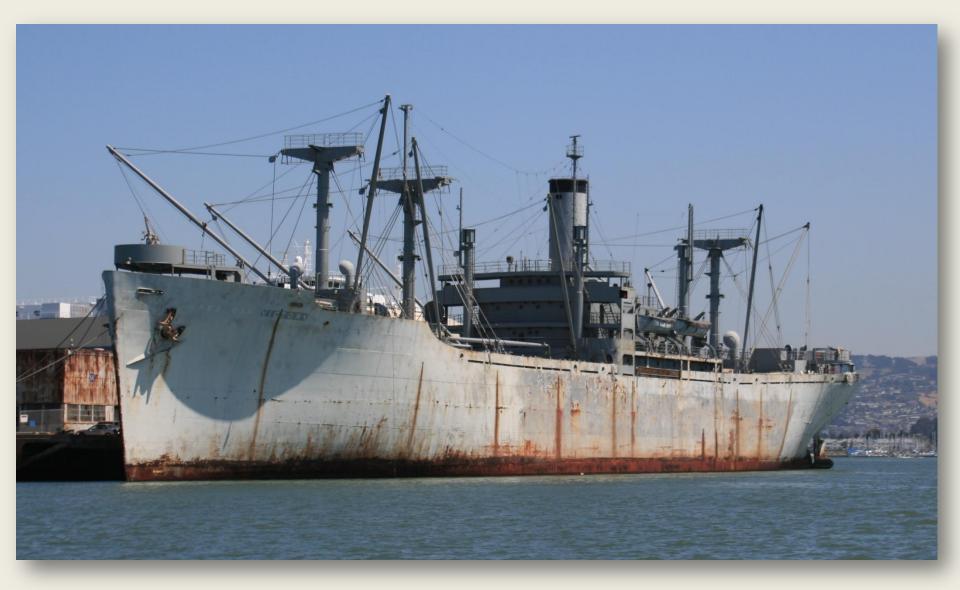

## Assorted photos...

"Officers-Portland Parlor-C.A.C.A. 1921"

FORM 7-SEPT. 1946 Past to Fair East \_2. Bas. HEAD OFFICE 315 CALIFORNIA STREET, SAN FRANCISCO 4, CALIFORNIA BILL OF LADING RECEIVED from the Shipper hereinafter named, the goods or packages said to contain goods hereinafter mentioned, in apparent good order and condition, unless otherwise indicated in this bill of lading, to be transported unlyinget to all the terms of this bill of lading with liberty to proceed via any port or ports within the scope of the voyage described herein, to the port of discharge or so near thereunto as the ship can always asfely get and leave, always affoat at all stages and conditions of water and weather, and there to be delivered or transhipped on payment of the charges thereon. If the goods in whole or in par's shut out from the ship named herein for any cause, the Carrier's shall always have liberty to forward them under the terms of this bill of lading to the next available ship of this line, or at Carrier's option of any other line. It is agreed that the custody and carriage of the goods are subject to the following terms on the face and back hereof which shall govern the relations, whatoover they may be, between the shipper, consignee and the Carrier, Master and ship in every contingency, whereover and wheneover occurring, and also in the event of deviation, or of unesaworthiness of the ship at the time of loading or inception of the voyage or subsequently, and none of the terms of this bill of lading shall be deemed to have been waived by the Carrier unless by express waiver signed by a duly authorized agent of the Carrier. THE SCOPE OF THE VOYAGE IS AS DESCRIBED IN CLAUSE 3 HEREOF. CHINA TRADEWAYS for account of CHINESE COUNCIL DENEVOLENT ASSA. Ship LUXEMBOURG VICTORY Voy. 13-W Shipper. PORPLAND, OREGON to HONG KONG, CHINA Via From Consignee TUNG WAH HOSPITAL HONG KONG CHINA (Order Bill of Lading must show name and address of party to be notified.) DESCRIPTION OF GOODS MARKS AND NUMBERS PACKAGES WEIGHT CUBIC FEET PARTICULARS FURNISHED BY SHIPPER OF GOODS 93 BXS HUMAN BONES 13020 837 MKD: TUNG WAH HOSPITAL HONG KONG CHINA #1-93 LADEN ON BOARD JULY 2, 1949 OCEAN RATES AND CHARGES: RATES, WEIGHTS AND/OR MEASUREMENTS SUBJECT TO CORRECTION TOTAL CUBIC RATE OCEAN FREIGHT HANDLING WHARFAGE CHARGES 4 10 837 116.75 \$ 1.00 \$ 2.50 13020 per 10 c/r 2442.99 per ton per ton 6.51 16.28 2465.78 TOTAL PREPAID IN ACCEPTING THIS BILL OF LADING IN WITNESS WHEREOF, THE CAR-THIS IS A SHIPPED ON BOARD BILL OF LADING WHEN VALIDATED the shipper, consigned and owner of the RIER BY ITS AGENT HAS SIGNED goods agree to be bound by all of its stipu-lations, exceptions, and conditions, whether written, printed, or stamped on the front or OF THIS TENOR AND DATE. ONE OF 24.65.78 TOTAL COLLECT back hereof, any local customs or privileges WHICH BEING ACCOMPLISHED. THE VALIDATED to the contrary notwithstanding. OTHERS TO STAND VOID. JULY 2, 1949 DATED AT FORTLAND, OREGON. JULY 5 194 Q PACIFIC FAR EAST PACIFIC FAR EAST LINE. INC. LINE By Allames ORIGINAL FREIGHT B/L NUMBER PREPAID

## Pacific Far East Line

### **BILL OF LADING**