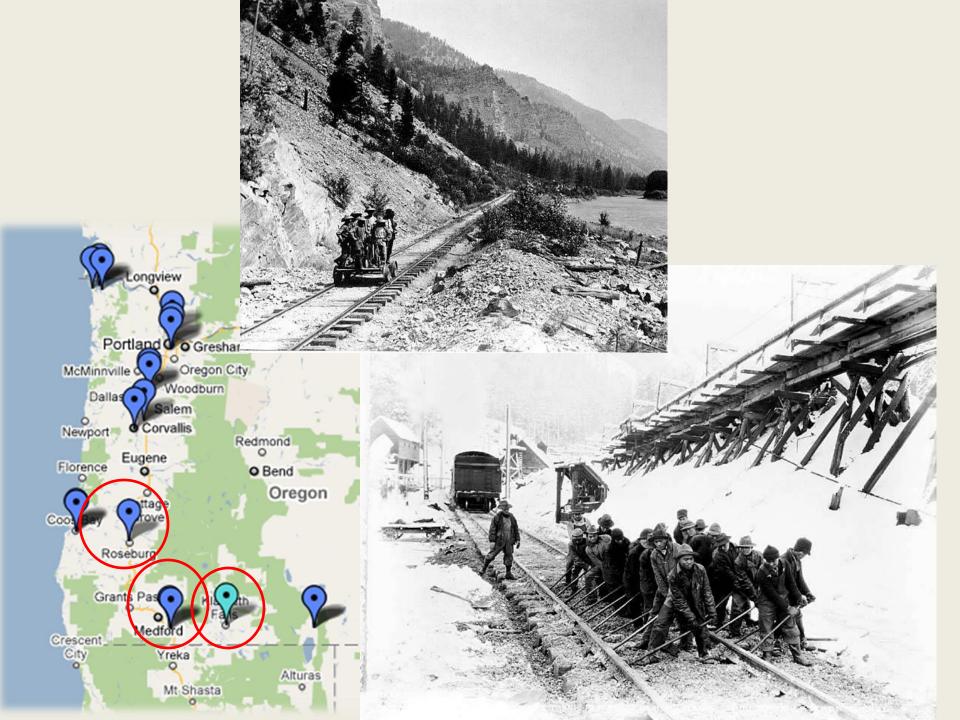

| ≤23 Cemeteries       |
|----------------------|
| 559 Graves Disintere |
| in 1948-49           |

|                                           |                                                         |                  | State Boa                            | rd No.                                |        |
|-------------------------------------------|---------------------------------------------------------|------------------|--------------------------------------|---------------------------------------|--------|
|                                           | OREGON STA                                              | TE BOARD         | OF HEALTH                            |                                       |        |
| Application                               | n for Permit to Disin                                   |                  |                                      |                                       | 3      |
|                                           |                                                         | D                | ate, Oct. 6, 1                       | 948                                   | 39     |
| Permite                                   | All questions must be a<br>are not necessary when the   | as relaterment   | permit will be g<br>is to be made in | canted.                               |        |
| Name of deceased _                        | 10 Chinese whose ne                                     | aes appear e     | n sheet herete                       | attached                              |        |
| Age                                       | SexMalo                                                 |                  |                                      |                                       |        |
| The body the brough<br>(Draw line through | } embalmed strictly in acc<br>word not used)            | cordance with th | he rules of the O                    | egon State Board of                   | Healt) |
| Smbalmer                                  |                                                         |                  |                                      | Permit No                             |        |
| Address                                   |                                                         | 1 3 N            |                                      |                                       |        |
| Name of cemetery s                        | where remains are now burie                             | d - John Day     | Chinese Caset                        | ery                                   | 3      |
|                                           | ce to above cemetery                                    |                  | a Day, Oregon                        |                                       |        |
| Name of cemetery s                        | where remains are to be bu                              | ried, or place : | where they are to                    | be sent Lone Fir G                    | enata  |
|                                           | storage then shipped                                    |                  |                                      |                                       |        |
| Vearest post offic                        | ce to above cemetery                                    | Por              | tland, Oregon                        | - B                                   |        |
| Name and address o                        | of individual authorizing d                             |                  | Chinese Consoli<br>315 N. V          | dated Benevolent A<br>N. Davis Street | esn.   |
|                                           | des 15                                                  | 0 20 2           | Portland,                            | Oregon, U.S.A.                        |        |
|                                           | CERTIFICATION OF FUNERAL I                              | DIRECTOR IN CHAI | RGE OF DISINTERMEN                   | T:                                    |        |
| det                                       | L. Sun                                                  |                  | 1                                    |                                       | 4      |
| I,                                        |                                                         |                  |                                      |                                       |        |
|                                           | this disinterment will be<br>Rules and Regulations of O |                  |                                      |                                       |        |