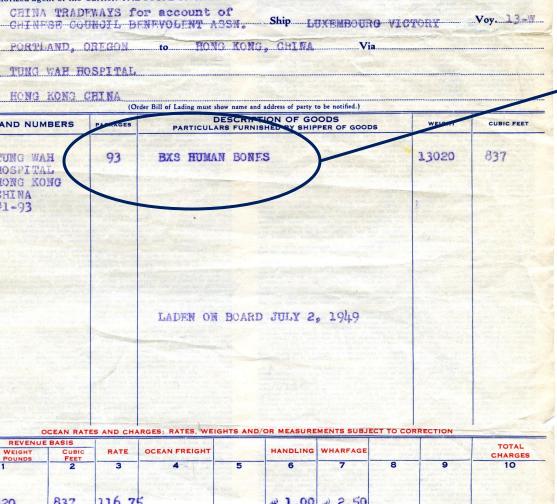

## Assorted photos...

"Officers-Portland Parlor-C.A.C.A. 1921"

FORM 7-SEPT. 1946 Past to Fair East \_2. Bas. HEAD OFFICE 315 CALIFORNIA STREET, SAN FRANCISCO 4, CALIFORNIA BILL OF LADING RECEIVED from the Shipper hereinafter named, the goods or packages said to contain goods hereinafter mentioned, in apparent good order and condition, unless otherwise indicated in this bill of lading, to be transported unlyinget to all the terms of this bill of lading with liberty to proceed via any port or ports within the scope of the voyage described herein, to the port of discharge or so near thereunto as the ship can always asfely get and leave, always affoat at all stages and conditions of water and weather, and there to be delivered or transhipped on payment of the charges thereon. If the goods in whole or in par's shut out from the ship named herein for any cause, the Carrier's shall always have liberty to forward them under the terms of this bill of lading to the next available ship of this line, or at Carrier's option of any other line. It is agreed that the custody and carriage of the goods are subject to the following terms on the face and back hereof which shall govern the relations, whatoover they may be, between the shipper, consignee and the Carrier, Master and ship in every contingency, whereover and wheneover occurring, and also in the event of deviation, or of unesaworthiness of the ship at the time of loading or inception of the voyage or subsequently, and none of the terms of this bill of lading shall be deemed to have been waived by the Carrier unless by express waiver signed by a duly authorized agent of the Carrier. THE SCOPE OF THE VOYAGE IS AS DESCRIBED IN CLAUSE 3 HEREOF. CHINA TRADEWAYS for account of CHINESE COUNCIL DENEVOLENT ASSA. Ship LUXEMBOURG VICTORY Voy. 13-W Shipper. PORPLAND, OREGON to HONG KONG, CHINA Via From Consignee TUNG WAH HOSPITAL HONG KONG CHINA (Order Bill of Lading must show name and address of party to be notified.) DESCRIPTION OF GOODS MARKS AND NUMBERS PACKAGES WEIGHT CUBIC FEET PARTICULARS FURNISHED BY SHIPPER OF GOODS 93 BXS HUMAN BONES 13020 837 MKD: TUNG WAH HOSPITAL HONG KONG CHINA #1-93 LADEN ON BOARD JULY 2, 1949 OCEAN RATES AND CHARGES: RATES, WEIGHTS AND/OR MEASUREMENTS SUBJECT TO CORRECTION TOTAL CUBIC RATE OCEAN FREIGHT HANDLING WHARFAGE CHARGES 4 10 837 116.75 \$ 1.00 \$ 2.50 13020 per 10 c/r 2442.99 per ton per ton 6.51 16.28 2465.78 TOTAL PREPAID IN ACCEPTING THIS BILL OF LADING IN WITNESS WHEREOF, THE CAR-THIS IS A SHIPPED ON BOARD BILL OF LADING WHEN VALIDATED the shipper, consigned and owner of the RIER BY ITS AGENT HAS SIGNED goods agree to be bound by all of its stipu-lations, exceptions, and conditions, whether written, printed, or stamped on the front or OF THIS TENOR AND DATE. ONE OF 24.65.78 TOTAL COLLECT back hereof, any local customs or privileges WHICH BEING ACCOMPLISHED. THE VALIDATED to the contrary notwithstanding. OTHERS TO STAND VOID. JULY 2, 1949 DATED AT FORTLAND, OREGON. JULY 5 194 Q PACIFIC FAR EAST PACIFIC FAR EAST LINE. INC. LINE By Allames ORIGINAL FREIGHT B/L NUMBER PREPAID

## 93 BXS HUMAN BONES

See Dran Ashten, Supt., Sunset Cemetery. Call himon the phone 1357 I to come to town and show you to must pay him \$2500 for each, total \$7500 when work is completed - yet receipt-Call on charlie Sim ( = 10) at Shanchai Cafz' it is open at 6 P.M. Get Chinese mames of Liljin and Ching Sine and with the the Sing and put them on the **Clues**?