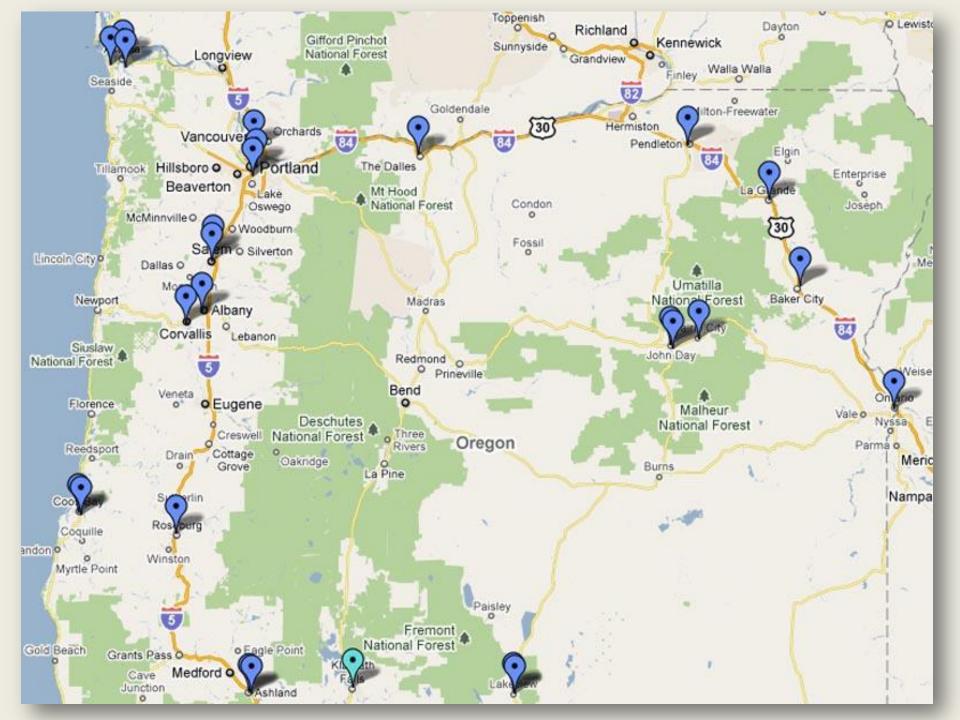

| ≤23 Cemeteries       |
|----------------------|
| 559 Graves Disintere |
| in 1948-49           |

|                                           |                                                         |                  | State Boa                            | rd No.                                |        |
|-------------------------------------------|---------------------------------------------------------|------------------|--------------------------------------|---------------------------------------|--------|
|                                           | OREGON STA                                              | TE BOARD         | OF HEALTH                            |                                       |        |
| Application                               | n for Permit to Disin                                   |                  |                                      |                                       | 3      |
|                                           |                                                         | D                | ate, Oct. 6, 1                       | 948                                   | 39     |
| Permite                                   | All questions must be a<br>are not necessary when the   | as relaterment   | permit will be g<br>is to be made in | canted.                               |        |
| Name of deceased _                        | 10 Chinese whose ne                                     | aes appear e     | n sheet herete                       | attached                              |        |
| Age                                       | SexMalo                                                 |                  |                                      |                                       |        |
| The body the brough<br>(Draw line through | } embalmed strictly in acc<br>word not used)            | cordance with th | he rules of the O                    | egon State Board of                   | Healt) |
| Smbalmer                                  |                                                         |                  |                                      | Permit No                             |        |
| Address                                   |                                                         | 1 3 N            |                                      |                                       |        |
| Name of cemetery s                        | where remains are now burie                             | d - John Day     | Chinese Caset                        | ery                                   | 3      |
|                                           | ce to above cemetery                                    |                  | a Day, Oregon                        |                                       |        |
| Name of cemetery s                        | where remains are to be bu                              | ried, or place : | where they are to                    | be sent Lone Fir G                    | enata  |
|                                           | storage then shipped                                    |                  |                                      |                                       |        |
| Vearest post offic                        | ce to above cemetery                                    | Por              | tland, Oregon                        | - B                                   |        |
| Name and address o                        | of individual authorizing d                             |                  | Chinese Consoli<br>315 N. V          | dated Benevolent A<br>N. Davis Street | esn.   |
|                                           | des 15                                                  | 0 20 2           | Portland,                            | Oregon, U.S.A.                        |        |
|                                           | CERTIFICATION OF FUNERAL I                              | DIRECTOR IN CHAI | RGE OF DISINTERMEN                   | T:                                    |        |
| det                                       | L. Sun                                                  |                  | 1                                    |                                       | 4      |
| I,                                        |                                                         |                  |                                      |                                       |        |
|                                           | this disinterment will be<br>Rules and Regulations of O |                  |                                      |                                       |        |